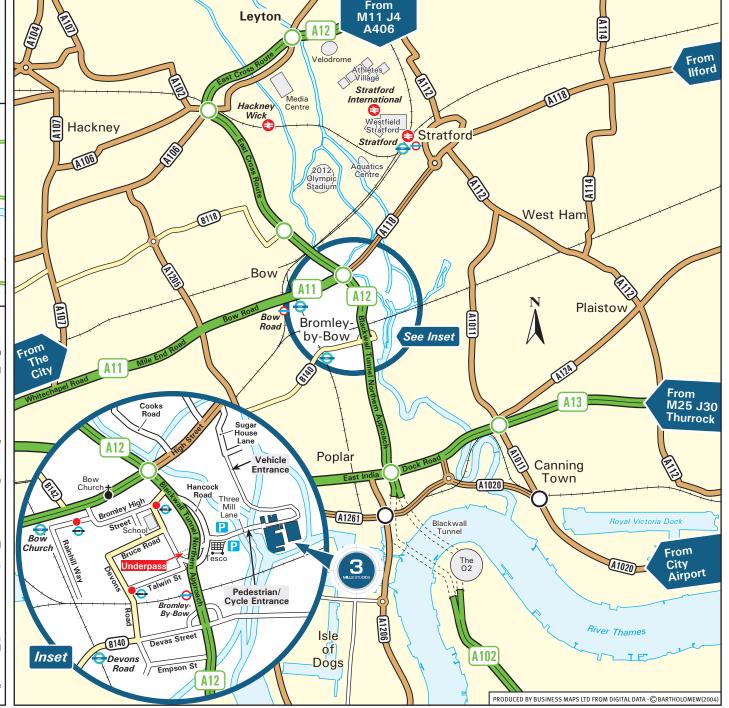

### From Central London 🛱

From the city take the A11 over Bow flyover to the 2nd set of traffic lights. Turn right into Rick Roberts Way, round the roundabout and left back onto the A11 again heading westbound. Turn left into Sugarhouse Lane and follow the road to the Security Lodge.

## From Blackwall Tunnel 🛱

Follow the A102 (becomes A12). Leave at the Bow Interchange Junction with the A11. At the roundabout take the third exit signposted Stratford.
Continue and turn right into Rick Roberts Way, round the roundabout and left back onto the A11 again heading westbound. Turn left into Sugar House Lane

and follow the road to the security lodge.

#### By Underground 😔

The nearest Underground station, Bromley-by-Bow, is 5 - 10 minute walk from the Studios and is served by the District and Hammersmith & City lines.
Take the pedestrian subway underneath the main road (A12).
At the top of the stairs turn right and walk down the hill.
Turn right at Tesco into Three Mill Lane and over the bridge.

#### By Bus 🗖

• Bus services 108 and 488 stop outside Tesco and Bromley-by-Bow Underground station.

Bus services D8, 25, 276 and 425 stop on Stratford High Street, Bow Flyover.

# By Train (a) / Docklands Light Railway (a) The nearest mainline station is Stratford.

The nearest mainline station is Stratford.
 From Stratford station catch buses D8, 25, 276 or 425.
 Bow Church & Devons Road DLR stations are a 10 minute walk away.

#### By Bicycle 🕀

There are two Barclays bike docking stations within a 5-10 minute walk of the Studios, with a third around 15 mins walk away (see inset map, locations marked with ●).

• If arriving by bicycle please ensure that you utilise the pedestrian & cycle underpass to cross the A12 (see inset map).