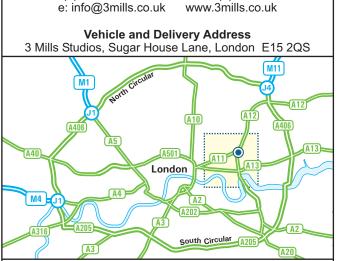

Postal, Pedestrian and Cycle Address

3 Mills Studios, Three Mill Lane, London E3 3DU

f: +44 (0)87 1594 4028

t: +44 (0)20 7363 3336

All vehicle access to the site is via Sugarhouse Lane. Pedestrian access is via Three Mill Lane.

### From Central London 🛱

From the city take the A11 over Bow flyover to the 2nd set of traffic lights. Turn right into Rick Roberts Way, round the roundabout and left back onto the A11 again heading westbound. Turn left into Sugarhouse Lane and follow the road to the Security Lodge.

## From Blackwall Tunnel 🛱

Follow the A102 (becomes A12). Leave at the Bow Interchange Junction with the A11. At the roundabout take the third exit signposted Stratford.
Continue and turn right into Rick Roberts Way, round the roundabout and left back onto the A11 again heading westbound. Turn left into Sugar House Lane

and follow the road to the security lodge.