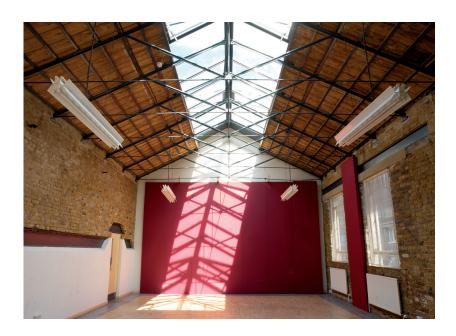

## Rehearsal Room 2

## Rehearsal Room 2 Technical details

| Length<br>Width<br>Height (to runway beams)<br>Area                                                           | 38'1" ft 11.6 m<br>22'8" ft 6.9 m<br>13'4" ft 4.10 m<br>870.8 sq ft 80.9 sq m                                                                                                                                                                                                                                                                                                                                                                    |  |  |
|---------------------------------------------------------------------------------------------------------------|--------------------------------------------------------------------------------------------------------------------------------------------------------------------------------------------------------------------------------------------------------------------------------------------------------------------------------------------------------------------------------------------------------------------------------------------------|--|--|
| Maximum electrical load<br>Number of 32 Amp sockets<br>Number of 13 Amp sockets<br>Number of commando sockets | 32 amps<br>0<br>4 Doubles<br>1 x 3-Phase 32A 5 Pin                                                                                                                                                                                                                                                                                                                                                                                               |  |  |
| Maximum centre point loading<br>Maximum UDL loading<br>Number of roof beams                                   | N/A<br>N/A<br>N/A                                                                                                                                                                                                                                                                                                                                                                                                                                |  |  |
| N/A                                                                                                           |                                                                                                                                                                                                                                                                                                                                                                                                                                                  |  |  |
| Double doors                                                                                                  |                                                                                                                                                                                                                                                                                                                                                                                                                                                  |  |  |
| Wooden, raised floor                                                                                          |                                                                                                                                                                                                                                                                                                                                                                                                                                                  |  |  |
| Limited to 175kgs/m2                                                                                          |                                                                                                                                                                                                                                                                                                                                                                                                                                                  |  |  |
| Wall Mounted Radiators                                                                                        | 4                                                                                                                                                                                                                                                                                                                                                                                                                                                |  |  |
| No                                                                                                            |                                                                                                                                                                                                                                                                                                                                                                                                                                                  |  |  |
| Available<br>Number of comms. outlets<br>Broadband connectivity available                                     | Yes<br>2<br>Yes                                                                                                                                                                                                                                                                                                                                                                                                                                  |  |  |
| Sprinkler activation temperature<br>Smoke detectors                                                           | N/A<br>Yes                                                                                                                                                                                                                                                                                                                                                                                                                                       |  |  |
| H20<br>CO2<br>Foam                                                                                            | 0<br>0<br>0                                                                                                                                                                                                                                                                                                                                                                                                                                      |  |  |
| No                                                                                                            |                                                                                                                                                                                                                                                                                                                                                                                                                                                  |  |  |
| No                                                                                                            |                                                                                                                                                                                                                                                                                                                                                                                                                                                  |  |  |
|                                                                                                               | Width   Height (to runway beams)   Area   Maximum electrical load   Number of 32 Amp sockets   Number of 13 Amp sockets   Number of commando sockets   Maximum centre point loading   Maximum UDL loading   Maximum UDL loading   Number of roof beams   N/A   Double doors   Wooden, raised floor   Limited to 175kgs/m2   Wall Mounted Radiators   No   Available   Sprinkler activation temperature   Smoke detectors   H20   C02   Foam   No |  |  |