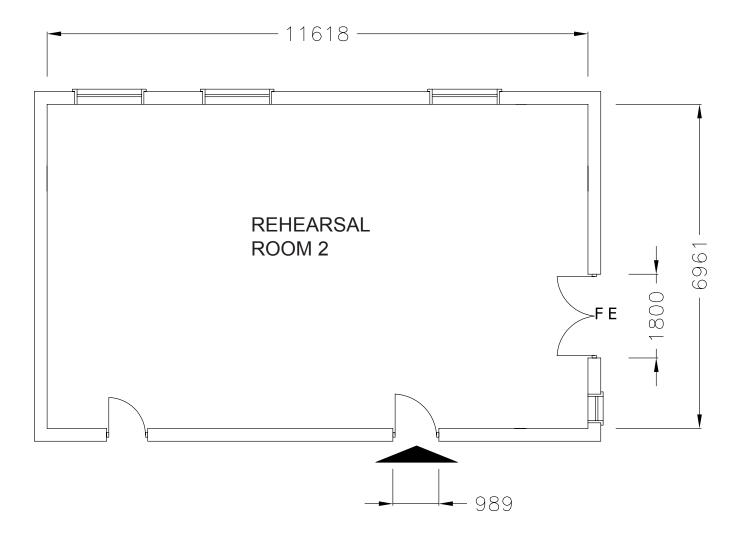

## Rehearsal Room 2

## KEY

REHEARSAL ROOM DIMENSIONS

| FE<br>EP<br>WS<br>H | MAIN ENTRANCE<br>FIRE EXIT<br>ELECTRIC PANEL<br>WATER SUPPLY OR SINK<br>HEATER | REHEARSAL ROOM 2 | LENGTH | WIDTH | HEIGHT | AREA        |
|---------------------|--------------------------------------------------------------------------------|------------------|--------|-------|--------|-------------|
|                     |                                                                                | Feet/inches      | 38'1"  | 22'8" | 13'4"  | 870.8 sq ft |
|                     |                                                                                | Metres           | 11.6m  | 6.9m  | 4.10m  | 80.9 sq m   |

Dimensions are not to be scaled from this drawing. Production must verify all dimensions before commencing any works on this stage.

## Rehearsal Room 2 Technical details

| Length<br>Width<br>Height (to runway beams)<br>Area                                                           | 38'1" ft 11.6 m<br>22'8" ft 6.9 m<br>13'4" ft 4.10 m<br>870.8 sq ft 80.9 sq m                                                                                                                                                                                                                                                                                                                                                                    |  |  |
|---------------------------------------------------------------------------------------------------------------|--------------------------------------------------------------------------------------------------------------------------------------------------------------------------------------------------------------------------------------------------------------------------------------------------------------------------------------------------------------------------------------------------------------------------------------------------|--|--|
| Maximum electrical load<br>Number of 32 Amp sockets<br>Number of 13 Amp sockets<br>Number of commando sockets | 32 amps<br>0<br>4 Doubles<br>1 x 3-Phase 32A 5 Pin                                                                                                                                                                                                                                                                                                                                                                                               |  |  |
| Maximum centre point loading<br>Maximum UDL loading<br>Number of roof beams                                   | N/A<br>N/A<br>N/A                                                                                                                                                                                                                                                                                                                                                                                                                                |  |  |
| N/A                                                                                                           |                                                                                                                                                                                                                                                                                                                                                                                                                                                  |  |  |
| Double doors                                                                                                  |                                                                                                                                                                                                                                                                                                                                                                                                                                                  |  |  |
| Wooden, raised floor                                                                                          |                                                                                                                                                                                                                                                                                                                                                                                                                                                  |  |  |
| Limited to 175kgs/m2                                                                                          |                                                                                                                                                                                                                                                                                                                                                                                                                                                  |  |  |
| Wall Mounted Radiators                                                                                        | 4                                                                                                                                                                                                                                                                                                                                                                                                                                                |  |  |
| No                                                                                                            |                                                                                                                                                                                                                                                                                                                                                                                                                                                  |  |  |
| Available<br>Number of comms. outlets<br>Broadband connectivity available                                     | Yes<br>2<br>Yes                                                                                                                                                                                                                                                                                                                                                                                                                                  |  |  |
| Sprinkler activation temperature<br>Smoke detectors                                                           | N/A<br>Yes                                                                                                                                                                                                                                                                                                                                                                                                                                       |  |  |
| H20<br>CO2<br>Foam                                                                                            | 0<br>0<br>0                                                                                                                                                                                                                                                                                                                                                                                                                                      |  |  |
| No                                                                                                            |                                                                                                                                                                                                                                                                                                                                                                                                                                                  |  |  |
| No                                                                                                            |                                                                                                                                                                                                                                                                                                                                                                                                                                                  |  |  |
|                                                                                                               | Width   Height (to runway beams)   Area   Maximum electrical load   Number of 32 Amp sockets   Number of 13 Amp sockets   Number of commando sockets   Maximum centre point loading   Maximum UDL loading   Maximum UDL loading   Number of roof beams   N/A   Double doors   Wooden, raised floor   Limited to 175kgs/m2   Wall Mounted Radiators   No   Available   Sprinkler activation temperature   Smoke detectors   H20   C02   Foam   No |  |  |