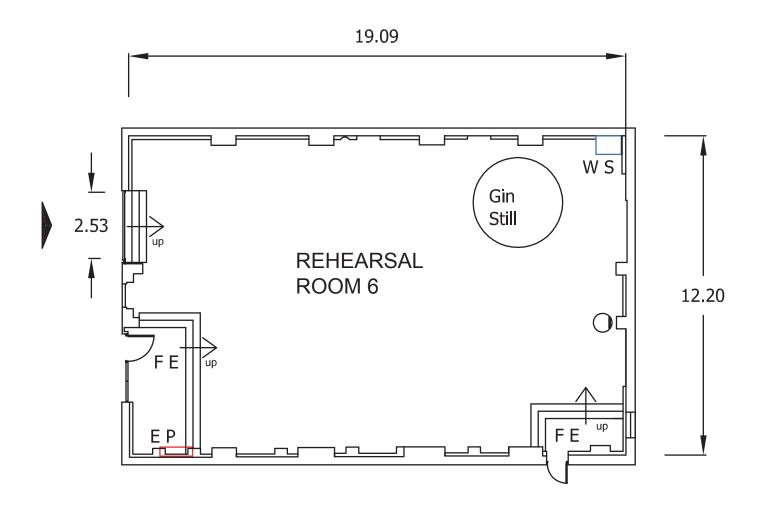

# Rehearsal Room 6 The Gin Still

### KEY

## MAIN ENTRANCE FE FIRE EXIT EP ELECTRIC PANEL WS WATER SUPPLY OR SINK H HEATER

#### REHEARSAL ROOM DIMENSIONS

| REHEARSAL ROOM 6 | LENGTH | WIDTH  | HEIGHT | AREA        |
|------------------|--------|--------|--------|-------------|
| Feet/inches      | 62'7"  | 40'0"  | 30'7"  | 2,507 sq ft |
| Metres           | 19.09m | 12.20m | 9.35m  | 232.90 sq m |

Dimensions are not to be scaled from this drawing. Production must verify all dimensions before commencing any works on this stage.