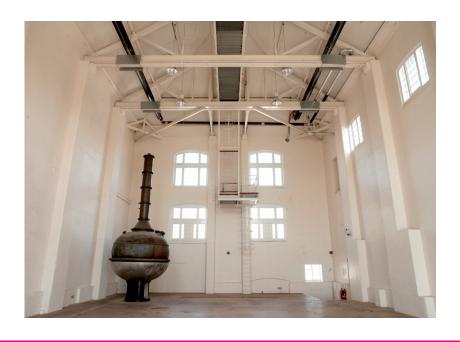

# Rehearsal Room 6 The Gin Still

#### REHEARSAL ROOM DIMENSIONS

| REHEARSAL ROOM 6 | LENGTH | WIDTH  | HEIGHT | AREA        |
|------------------|--------|--------|--------|-------------|
| Feet/inches      | 62'7"  | 40'0"  | 30'7"  | 2,507 sq ft |
| Metres           | 19.09m | 12.20m | 9.35m  | 232.90 sq m |

### Rehearsal Room 6 Technical details

| REHEARSAL ROOM SIZE  | Length<br>Width<br>Height (to runway beams)<br>Area                                                                                                                     | 62'7" ft<br>40'0" ft<br>30'7" ft<br>2,507 sq ft       | 19.09 m<br>12.20 m<br>9.35 m<br>232.90 sq m |  |  |
|----------------------|-------------------------------------------------------------------------------------------------------------------------------------------------------------------------|-------------------------------------------------------|---------------------------------------------|--|--|
| ELECTRICAL SUPPLY    | Maximum electrical load<br>Number of 32 Amp sockets<br>Number of 13 Amp sockets                                                                                         | AC full load Amps 3 phase C – from outlets<br>1<br>14 |                                             |  |  |
| BEAM LOADING         | Maximum centre point loading 300kgs  Maximum UDL loading 1330kgs  Number of roof beams N/A  *maximum total distributed load across the length of steel pair of channels |                                                       |                                             |  |  |
| WALL ANCHOR POINTS   | 1800kgs (SWL)                                                                                                                                                           |                                                       |                                             |  |  |
| LOADING ACCESS       | Double doors via Loading Bay                                                                                                                                            |                                                       |                                             |  |  |
| FLOOR TYPE           | Wooden, raised floor                                                                                                                                                    |                                                       |                                             |  |  |
| FLOOR LOADING        | Limited to 175kgs/m²                                                                                                                                                    |                                                       |                                             |  |  |
| HEATING              | Heated air blower Yes                                                                                                                                                   |                                                       |                                             |  |  |
| WATER SUPPLY         | Yes                                                                                                                                                                     |                                                       |                                             |  |  |
| TELECOMS & BROADBAND | Not available                                                                                                                                                           |                                                       |                                             |  |  |
| FIRE PROTECTION      | Sprinkler activation temperature<br>Smoke detectors                                                                                                                     | N/A<br>No                                             |                                             |  |  |
| FIRE EXTINGUISHERS   | H20<br>CO2<br>Foam                                                                                                                                                      | 0<br>2<br>2                                           |                                             |  |  |
| RED LIGHT AND BELL   | No                                                                                                                                                                      |                                                       |                                             |  |  |
| EXTRACTION           | No                                                                                                                                                                      |                                                       |                                             |  |  |