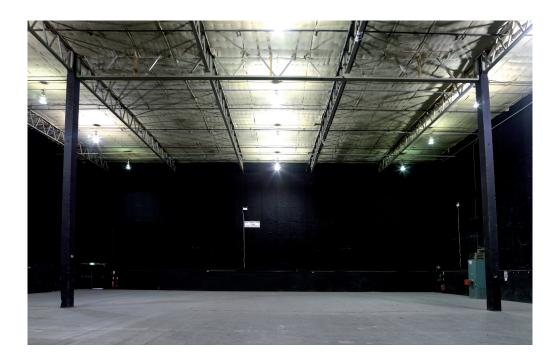

## Stage 9

## Stage 9 Technical details

| STAGE SIZE                                                          | Length<br>Width<br>Height (to runway beams)<br>Area                             | 103'7"<br>92'7"<br>33'0"<br>8,949 sq ft                                               | 31.58 m<br>28.21 m<br>10.06 m<br>831.36 sq m |  |  |
|---------------------------------------------------------------------|---------------------------------------------------------------------------------|---------------------------------------------------------------------------------------|----------------------------------------------|--|--|
| ELECTRICAL SUPPLY                                                   | Maximum electrical load<br>Number of 16 Amp sockets<br>Number of 13 Amp sockets | AC full load Amps 400 3-phase<br>Connection via sequential NRG Powerlock<br>x2<br>x16 |                                              |  |  |
| BEAM LOADING                                                        | 1 Tonne evenly distributed, per beam. 5 x beams.                                |                                                                                       |                                              |  |  |
| WALL ANCHOR POINTS                                                  | N/A                                                                             |                                                                                       |                                              |  |  |
| LOADING ACCESS                                                      | Dock doors                                                                      | Width<br>Height                                                                       | 4.48m<br>5.01m                               |  |  |
| FLOOR TYPE Concrete                                                 |                                                                                 |                                                                                       |                                              |  |  |
| FLOOR LOADING                                                       | N/A                                                                             |                                                                                       |                                              |  |  |
| HEATING                                                             | Heated air blower                                                               |                                                                                       |                                              |  |  |
| WATER ON STAGE                                                      | No                                                                              |                                                                                       |                                              |  |  |
| TELECOMS &<br>BROADBAND                                             | Available                                                                       |                                                                                       |                                              |  |  |
| FIRE PROTECTION Sprinkler activation temperature<br>Smoke detectors |                                                                                 | 68C<br>No                                                                             |                                              |  |  |
| FIRE EXTINGUISHERS                                                  | H20<br>CO2<br>Foam                                                              | 0<br>3<br>4                                                                           |                                              |  |  |
| RED LIGHT AND BELL                                                  | Yes, next to entrance                                                           |                                                                                       |                                              |  |  |
| EXTRACTION                                                          | No                                                                              |                                                                                       |                                              |  |  |