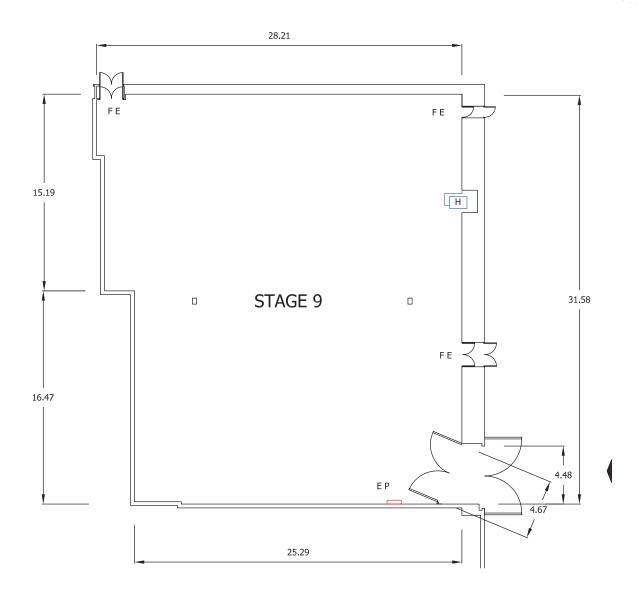

## Stage 9

## KEY

STAGE DIMENSIONS

|  | MAIN ENTRANCE<br>FIRE EXIT<br>ELECTRIC PANEL<br>WATER SUPPLY OR SINK<br>HEATER | STAGE 9     | LENGTH | WIDTH  | HEIGHT | AREA        |
|--|--------------------------------------------------------------------------------|-------------|--------|--------|--------|-------------|
|  |                                                                                | Feet/inches | 103'7" | 92'7"  | 33'0"  | 8,949 sq ft |
|  |                                                                                | Metres      | 31.58m | 28.21m | 10.06m | 831.36 sq m |

Dimensions are not to be scaled from this drawing. Production must verify all dimensions before commencing any works on this stage.