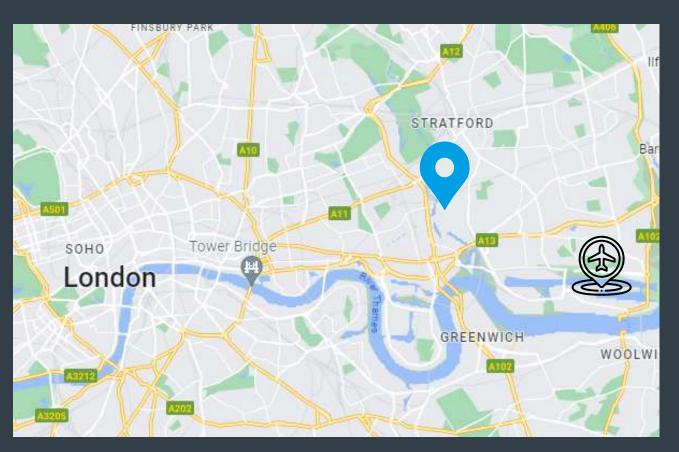

## A green haven in an urban location. 30 Minutes from Central London

Three Mill Lane, London, UK, E3 3DU Vehicle access: Hunt's Lane, London, E15 2QD

Accessible by the All and Al2.

Bromley-by-Bow Station is a 5 minute walk away.

London City Airport is 5 miles away.

"3 Mills Studios has more atmosphere than most movies... Shooting there was a lovely, satisfying experience."

David Cronenberg, Director