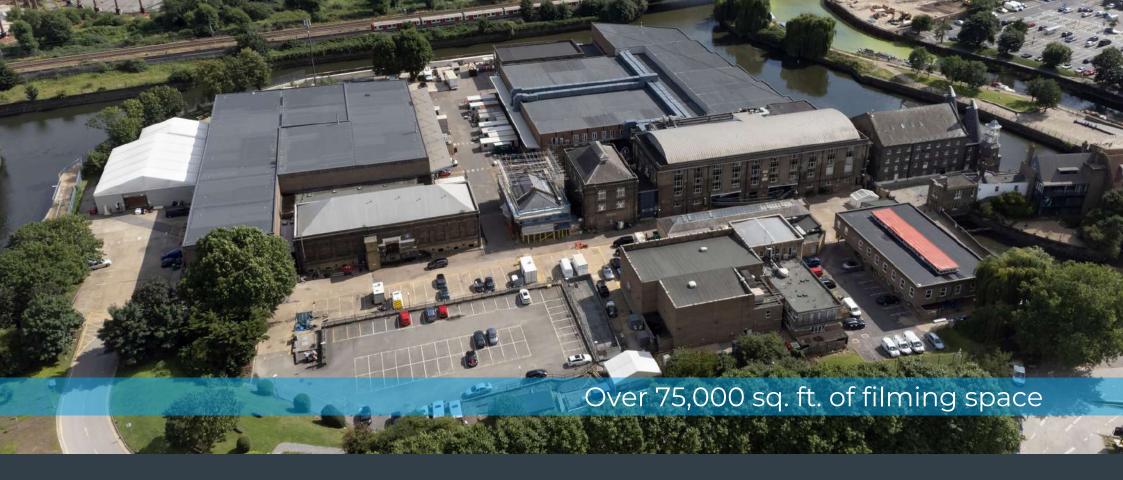

Providing a stage for world-class film and TV for over 30 years.

9 filming stages, 10 rehearsal spaces plus everything you need to bring your next production to life.

## A green haven in an urban location. 30 Minutes from Central London

Three Mill Lane, London, UK, E3 3DU Vehicle access: Hunt's Lane, London, E15 2QD

Accessible by the All and Al2.

Bromley-by-Bow Station is a 5 minute walk away.