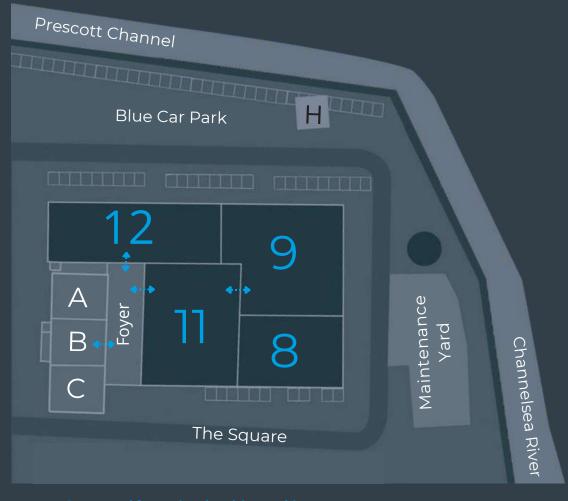

## East Block Stages

#### Stage 8

3,802 sqft / 353.18 sqm L: 80'3" W: 48'9" H: 31'8" L: 24.45m W: 14.87m H: 9.64m

#### Stage 9

8,949 sqft / 831.36 sqm L: 103'7" W: 92'7" H: 33'0" L: 31.58m W: 28.21m H: 10.06m

#### Stage 11

8,128 sqft / 755.09 sqm L: 99'8" W: 81'8" H: 30'2" L: 30.39m W: 24.89m H: 9.19m

#### Stage 12

7,834 sqft / 727.81 sqm L: 158' 7" W: 50' 1" H: 33' 11" L: 48.34m W: 15.27m H: 10.87m

◆······ Connected for optional multi stage hire