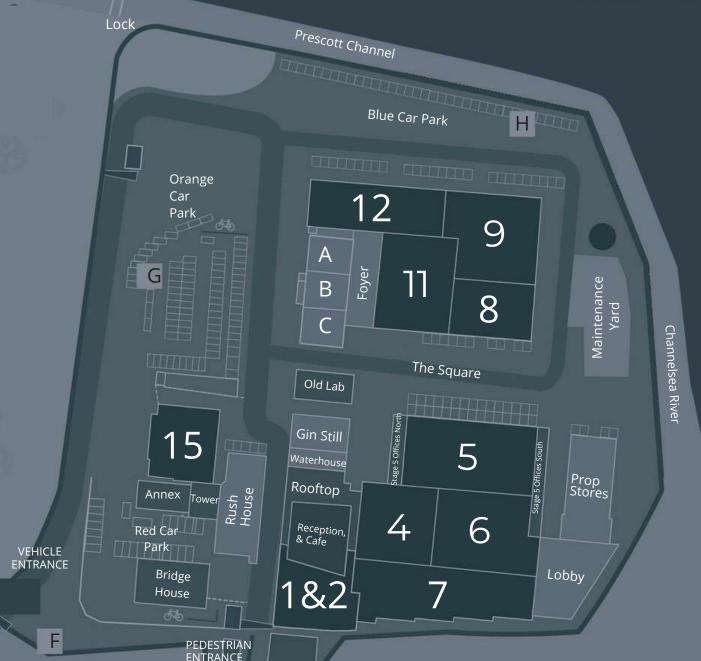

## East Block Stages

#### Stage 8

3,802 sqft / 353.18 sqm L: 80'3" W: 48'9" H: 31'8" L: 24.45m W: 14.87m H: 9.64m

#### Stage 9

8,949 sqft / 831.36 sqm L: 103'7" W: 92'7" H: 33'0" L: 31.58m W: 28.21m H: 10.06m

#### Stage 11

8,128 sqft / 755.09 sqm L: 99'8" W: 81'8" H: 30'2" L: 30.39m W: 24.89m H: 9.19m

#### Stage 12

7,834 sqft / 727.81 sqm L: 158' 7" W: 50' 1" H: 33' 11" L: 48.34m W: 15.27m H: 10.87m

◆······ Connected for optional multi stage hire

## West Block Stages

#### Stage 4

6,034 sqft / 560.53 sqm L: 84' 2" W: 75' 11" H: 22' 9" L: 25.64m W:23.14m H:6.93m

#### Stage 5

10,437 sqft / 969.64 sqm L: 141' 2"" W: 74' 8" H: 22' 0" L: 43.02m W: 22.76m H: 6.70m

#### Stage 6

8,046 sqft / 747.46 sqm L: 118' 1" W: 76' 10" H: 24' 11" L: 35.99m W: 23.43m H: 7.49m

#### Stage 7

13,483 sqft / 1,252.63 sqm L: 206' 6" W: 50' 1" H: 35' 8" L: 62.95m W: 24.67m H: 10.33m

•·····• Connected for optional multi stage hire

Everything you need to bring your next production to life.