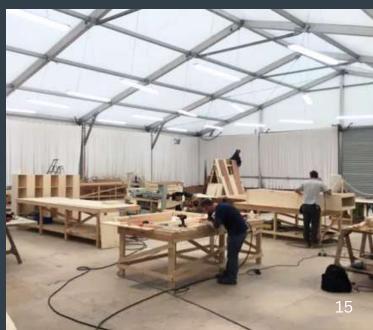

35,000+ saft of Production

35,000+ sqft of Production Offices

6500+ sqft of HMU and Green Rooms

2000+ sqft of Costume Space

2100+ sqft of Prop Stores and Workshops

14,000+ sqft of Unit Base space, Locations and Exteriors