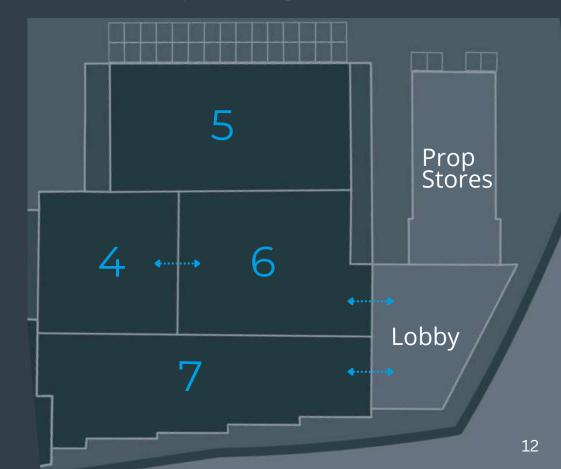

## West Block Stages

#### Stage 4

6,034 sqft / 560.53 sqm L: 84' 2" W: 75' 11" H: 22' 9" L: 25.64m W:23.14m H:6.93m

#### Stage 5

10,437 sqft / 969.64 sqm L: 141' 2"" W: 74' 8" H: 22' 0" L: 43.02m W: 22.76m H: 6.70m

#### Stage 6

8,046 sqft / 747.46 sqm L: 118' 1" W: 76' 10" H: 24' 11" L: 35.99m W: 23.43m H: 7.49m

#### Stage 7

13,483 sqft / 1,252.63 sqm L: 206' 6" W: 50' 1" H: 35' 8" L: 62.95m W: 24.67m H: 10.33m

•·····• Connected for optional multi stage hire

Everything you need to bring your next production to life.