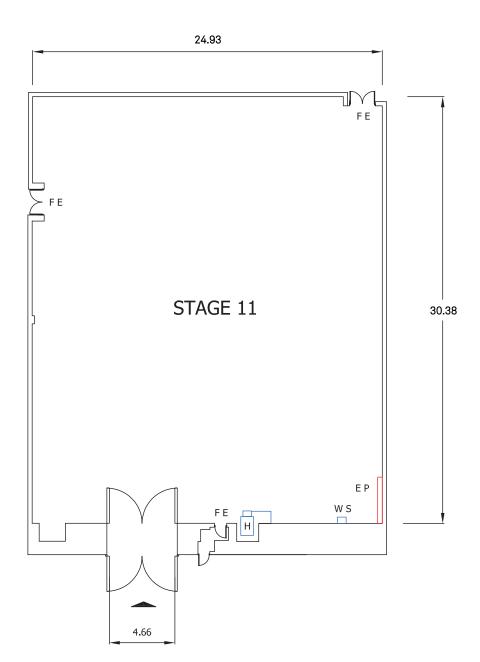

## KEY

STAGE DIMENSIONS

| EP | MAIN ENTRANCE<br>FIRE EXIT<br>ELECTRIC PANEL<br>WATER SUPPLY OR SINK<br>HEATER | S | STAGE 11    | LENGTH | WIDTH  | HEIGHT | AREA        |
|----|--------------------------------------------------------------------------------|---|-------------|--------|--------|--------|-------------|
|    |                                                                                | F | Feet/inches | 99'7"  | 81'8"  | 30'2"  | 8,114 sq ft |
|    |                                                                                | Ν | Metres      | 30.38m | 24.93m | 9.19m  | 753.80 sq m |

Dimensions are not to be scaled from this drawing. Production must verify all dimensions before commencing any works on this stage.

## Stage 11 Technical details

| STAGE SIZE              | Length<br>Width<br>Height (to runway beams)<br>Area                                                                                     | 99'7"<br>81'8"<br>30'2"<br>8,114 sq ft                                                                        | 30.38 m<br>24.93 m<br>9.19 m<br>753.80 sq m |  |  |  |
|-------------------------|-----------------------------------------------------------------------------------------------------------------------------------------|---------------------------------------------------------------------------------------------------------------|---------------------------------------------|--|--|--|
| ELECTRICAL SUPPLY       | Maximum electrical load<br>Number of 63 Amp sockets<br>Number of 32 Amp sockets<br>Number of 16 Amp sockets<br>Number of 13 Amp sockets | AC full load Amps 400 3-phase<br>Connection via sequential NRG<br>Powerlock x1 5 pin<br>x2 3 pin<br>x2<br>x13 |                                             |  |  |  |
| BEAM LOADING            | 1 Tonne evenly distributed, per beam. 13 x beams.                                                                                       |                                                                                                               |                                             |  |  |  |
| WALL ANCHOR POINTS      | N/A                                                                                                                                     |                                                                                                               |                                             |  |  |  |
| LOADING ACCESS          | Dock doors                                                                                                                              | Width<br>Height                                                                                               | 4.66m<br>5.68m                              |  |  |  |
| FLOOR TYPE Concrete     |                                                                                                                                         |                                                                                                               |                                             |  |  |  |
| FLOOR LOADING           | N/A                                                                                                                                     |                                                                                                               |                                             |  |  |  |
| HEATING                 | EATING Heated air blower                                                                                                                |                                                                                                               |                                             |  |  |  |
| WATER ON STAGE          | Yes                                                                                                                                     |                                                                                                               |                                             |  |  |  |
| TELECOMS &<br>BROADBAND | Available                                                                                                                               |                                                                                                               |                                             |  |  |  |
| FIRE PROTECTION         | ROTECTION Sprinkler activation temperature<br>Smoke detectors                                                                           |                                                                                                               |                                             |  |  |  |
| FIRE EXTINGUISHERS      | H20<br>C02<br>Foam                                                                                                                      | 0<br>3<br>3                                                                                                   |                                             |  |  |  |
| RED LIGHT AND BELL      | Yes, next to entrance                                                                                                                   |                                                                                                               |                                             |  |  |  |
| EXTRACTION              | No                                                                                                                                      |                                                                                                               |                                             |  |  |  |