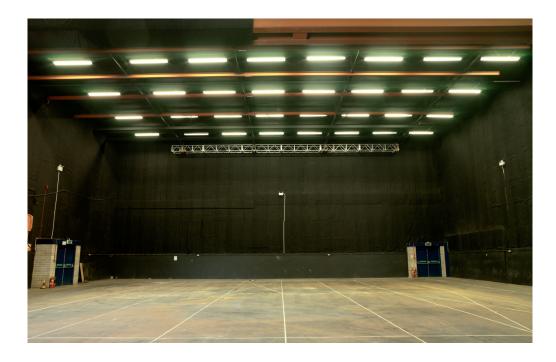

## Stage 11 Technical details

| STAGE SIZE              | Length<br>Width<br>Height (to runway beams)<br>Area                                                                                     | 99'7"<br>81'8"<br>30'2"<br>8,114 sq ft                                                                        | 30.38 m<br>24.93 m<br>9.19 m<br>753.80 sq m |  |  |  |
|-------------------------|-----------------------------------------------------------------------------------------------------------------------------------------|---------------------------------------------------------------------------------------------------------------|---------------------------------------------|--|--|--|
| ELECTRICAL SUPPLY       | Maximum electrical load<br>Number of 63 Amp sockets<br>Number of 32 Amp sockets<br>Number of 16 Amp sockets<br>Number of 13 Amp sockets | AC full load Amps 400 3-phase<br>Connection via sequential NRG<br>Powerlock x1 5 pin<br>x2 3 pin<br>x2<br>x13 |                                             |  |  |  |
| BEAM LOADING            | 1 Tonne evenly distributed, per beam. 13 x beams.                                                                                       |                                                                                                               |                                             |  |  |  |
| WALL ANCHOR POINTS      | N/A                                                                                                                                     |                                                                                                               |                                             |  |  |  |
| LOADING ACCESS          | Dock doors                                                                                                                              | Width<br>Height                                                                                               | 4.66m<br>5.68m                              |  |  |  |
| FLOOR TYPE Concrete     |                                                                                                                                         |                                                                                                               |                                             |  |  |  |
| FLOOR LOADING           | N/A                                                                                                                                     |                                                                                                               |                                             |  |  |  |
| HEATING                 | EATING Heated air blower                                                                                                                |                                                                                                               |                                             |  |  |  |
| WATER ON STAGE          | Yes                                                                                                                                     |                                                                                                               |                                             |  |  |  |
| TELECOMS &<br>BROADBAND | Available                                                                                                                               |                                                                                                               |                                             |  |  |  |
| FIRE PROTECTION         | ROTECTION Sprinkler activation temperature<br>Smoke detectors                                                                           |                                                                                                               |                                             |  |  |  |
| FIRE EXTINGUISHERS      | H20<br>C02<br>Foam                                                                                                                      | 0<br>3<br>3                                                                                                   |                                             |  |  |  |
| RED LIGHT AND BELL      | Yes, next to entrance                                                                                                                   |                                                                                                               |                                             |  |  |  |
| EXTRACTION              | No                                                                                                                                      |                                                                                                               |                                             |  |  |  |