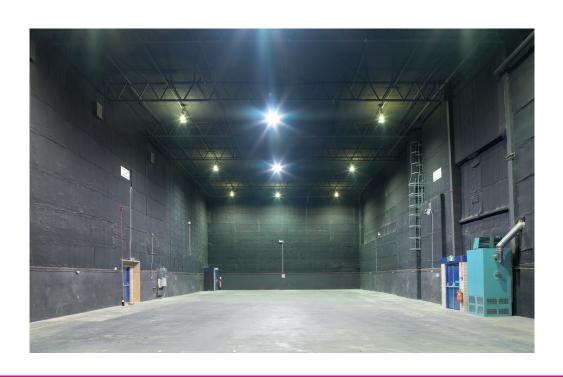

## Stage 12

### Stage 12 Technical details

| STAGE SIZE           | Length<br>Width<br>Height (to runway beams)<br>Area      | 158'7"<br>47'22"<br>35'8"<br>7,849 sq ft | 48.36 m<br>14.39 m<br>10.87 m<br>729.20 sq ft    |  |  |
|----------------------|----------------------------------------------------------|------------------------------------------|--------------------------------------------------|--|--|
| ELECTRICAL SUPPLY    |                                                          |                                          | Amps 400 3-phase<br>ria sequential NRG Powerlock |  |  |
| BEAM LOADING         | 1 Tonne evenly distributed, per beam. 8x beams.          |                                          |                                                  |  |  |
| WALL ANCHOR POINTS   | N/A                                                      |                                          |                                                  |  |  |
| LOADING ACCESS       | Dock doors                                               |                                          |                                                  |  |  |
| FLOOR TYPE           | Concrete                                                 |                                          |                                                  |  |  |
| FLOOR LOADING        | N/A                                                      |                                          |                                                  |  |  |
| HEATING              | Heated air blower Yes                                    |                                          |                                                  |  |  |
| WATER ON STAGE       | No                                                       |                                          |                                                  |  |  |
| TELECOMS & BROADBAND | Available                                                |                                          |                                                  |  |  |
| FIRE PROTECTION      | Sprinkler activation temperature Smoke 141C detectors No |                                          |                                                  |  |  |
| FIRE EXTINGUISHERS   | H20 0<br>CO2 4<br>Foam 4                                 |                                          |                                                  |  |  |
| RED LIGHT AND BELL   | Yes, next to entrance                                    |                                          |                                                  |  |  |
| EXTRACTION           | No                                                       |                                          |                                                  |  |  |