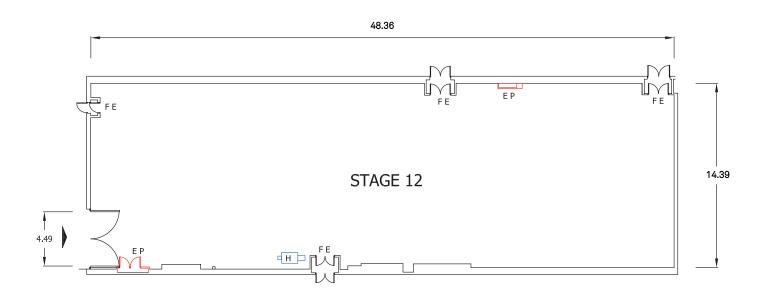

## Stage 12

### KEY

# MAIN ENTRANCE FE FIRE EXIT EP ELECTRIC PANEL WS WATER SUPPLY OR SINK H HEATER

#### STAGE DIMENSIONS

| STAGE 12    | LENGTH | WIDTH  | HEIGHT | AREA        |
|-------------|--------|--------|--------|-------------|
| Feet/inches | 158'7" | 47'22" | 35'8"  | 7,849 sq ft |
| Metres      | 48.36m | 14.39m | 10.87m | 729.20 sq m |

 $Dimensions \ are \ not \ to \ be \ scaled \ from \ this \ drawing. \ Production \ must \ verify \ all \ dimensions \ before \ commencing \ any \ works \ on \ this \ stage.$ 