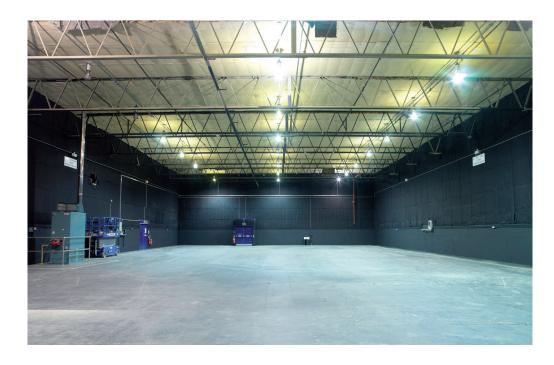

<br>No                                   |  |  |
| FIRE EXTINGUISHERS      | RE EXTINGUISHERS H20<br>C02<br>Foam                                             |                                                                                       |                                             |  |  |
| RED LIGHT AND BELL      | Yes, next to entrance                                                           |                                                                                       |                                             |  |  |
| EXTRACTION              | No                                                                              |                                                                                       |                                             |  |  |