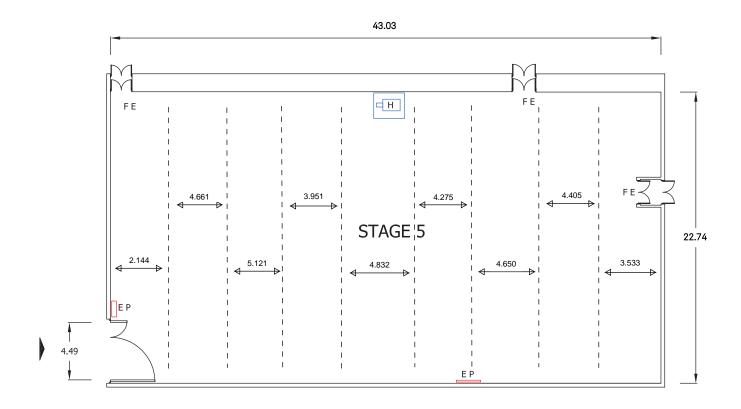

## Stage 5

## KEY

STAGE DIMENSIONS

| FE<br>EP | MAIN ENTRANCE<br>FIRE EXIT<br>ELECTRIC PANEL<br>WATER SUPPLY OR SINK<br>HEATER | STAGE 5     | LENGTH | WIDTH  | HEIGHT | AREA         |
|----------|--------------------------------------------------------------------------------|-------------|--------|--------|--------|--------------|
|          |                                                                                | Feet/inches | 141'2" | 74'62" | 22'0"  | 10,442 sq ft |
|          |                                                                                | Metres      | 43.03m | 22.74m | 6.70m  | 970.10 sq m  |

Dimensions are not to be scaled from this drawing. Production must verify all dimensions before commencing any works on this stage.

## Stage 5 Technical details

| STAGE SIZE              | Length<br>Width<br>Height (to runway beams)<br>Area                             | 141' 2"<br>74' 62 "<br>22' 0"<br>10,442 sq ft                                         | 43.03 m<br>22.74 m<br>6.70 m<br>970.10 sq m |  |  |
|-------------------------|---------------------------------------------------------------------------------|---------------------------------------------------------------------------------------|---------------------------------------------|--|--|
| ELECTRICAL SUPPLY       | Maximum electrical load<br>Number of 16 Amp sockets<br>Number of 13 Amp sockets | AC full load Amps 400 3-phase<br>Connection via sequential NRG Powerlock<br>x2<br>x18 |                                             |  |  |
| BEAM LOADING            | 1 Tonne evenly distributed, per beam. 9 x beams                                 |                                                                                       |                                             |  |  |
| WALL ANCHOR POINTS      | L ANCHOR POINTS N/A                                                             |                                                                                       |                                             |  |  |
| LOADING ACCESS          | DING ACCESS Dock doors                                                          |                                                                                       |                                             |  |  |
| FLOOR TYPE              | Concrete with wooden overlay                                                    |                                                                                       |                                             |  |  |
| FLOOR LOADING           | N/A                                                                             |                                                                                       |                                             |  |  |
| HEATING                 | Heated air blower                                                               |                                                                                       |                                             |  |  |
| WATER ON STAGE          | Yes                                                                             |                                                                                       |                                             |  |  |
| TELECOMS &<br>BROADBAND | Available                                                                       |                                                                                       |                                             |  |  |
| FIRE PROTECTION         | ECTION Sprinkler activation temperature<br>Smoke detectors                      |                                                                                       | 68C<br>No                                   |  |  |
| FIRE EXTINGUISHERS      | RE EXTINGUISHERS H20<br>C02<br>Foam                                             |                                                                                       |                                             |  |  |
| RED LIGHT AND BELL      | Yes, next to entrance                                                           |                                                                                       |                                             |  |  |
| EXTRACTION              | No                                                                              |                                                                                       |                                             |  |  |