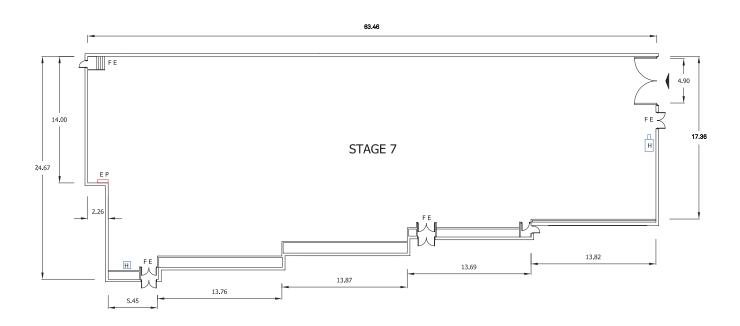

### Stage 7

### KEY

## MAIN ENTRANCE FE FIRE EXIT EP ELECTRIC PANEL WS WATER SUPPLYOR SINK H HEATER

#### STAGE DIMENSIONS

| STAGE 7     | LENGTH | WIDTH (widest) | WIDTH (narrowest) | HEIGHT | AREA          |
|-------------|--------|----------------|-------------------|--------|---------------|
| Feet/inches | 208'2" | 80'11"         | 56'36"            | 33'11" | 13,424 sq ft  |
| Metres      | 63.46m | 24.67m         | 17.36m            | 10.33m | 1,247.20 sq m |

 $Dimensions \ are \ not \ to \ be \ scaled \ from \ this \ drawing. \ Production \ must \ verify \ all \ dimensions \ before \ commencing \ any \ works \ on \ this \ stage.$ 