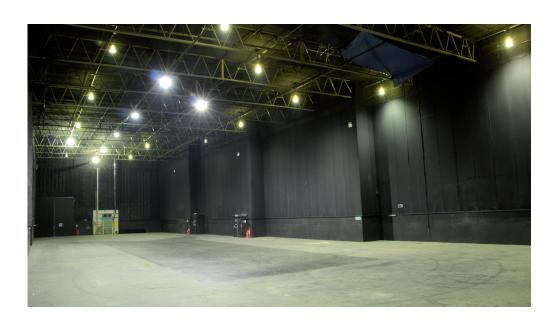

### Stage 7

# Stage 7 Technical details

| STAGE SIZE           | Length<br>Width (widest)<br>Width (narrowest)<br>Height (to runway beams)<br>Area | 208' 2"<br>80' 11"<br>56' 36"<br>33' 11"<br>13,424 sq ft | 63.46 m<br>24.67 m<br>17.36 m<br>10.33 m<br>1,247.20 sq m |  |  |
|----------------------|-----------------------------------------------------------------------------------|----------------------------------------------------------|-----------------------------------------------------------|--|--|
| ELECTRICAL SUPPLY    | Maximum electrical load  Number of 13 Amp sockets  Number of 16 Amp sockets       | x2 AC full loa<br>Connection<br>x16<br>x2                |                                                           |  |  |
| BEAM LOADING         | 1 Tonne evenly distributed, per beam. 13x beams.                                  |                                                          |                                                           |  |  |
| WALL ANCHOR POINTS   | N/A                                                                               |                                                          |                                                           |  |  |
| LOADING ACCESS       | Dock doors via The Lobby                                                          |                                                          |                                                           |  |  |
| FLOOR TYPE           | Concrete                                                                          |                                                          |                                                           |  |  |
| FLOOR LOADING        | N/A                                                                               |                                                          |                                                           |  |  |
| HEATING              | Heated air blower                                                                 | Yes                                                      |                                                           |  |  |
| WATER ON STAGE       | No                                                                                |                                                          |                                                           |  |  |
| TELECOMS & BROADBAND | Available                                                                         |                                                          |                                                           |  |  |
| FIRE PROTECTION      | Sprinkler activation temperature<br>Smoke detectors                               | 141C<br>No                                               |                                                           |  |  |
| FIRE EXTINGUISHERS   | H20<br>C02<br>Foam                                                                | 0<br>3<br>3                                              |                                                           |  |  |
| RED LIGHT AND BELL   | Yes, next to entrance                                                             |                                                          |                                                           |  |  |
| EXTRACTION           | No                                                                                |                                                          |                                                           |  |  |