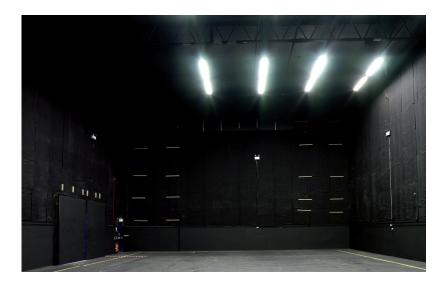

## Stage 8

## Stage 8 Technical details

| STAGE SIZE              | Length<br>Width<br>Height (to runway beams)<br>Area                                                                                                                 | 80'3"<br>48'78"<br>31'8"<br>3,755 sq ft                                                                             | 24.47 m<br>14.86 m<br>9.64 m<br>348.80 sq m |  |  |
|-------------------------|---------------------------------------------------------------------------------------------------------------------------------------------------------------------|---------------------------------------------------------------------------------------------------------------------|---------------------------------------------|--|--|
| ELECTRICAL SUPPLY       | Maximum electrical load<br>Number of 63 Amp sockets<br>Number of 32 Amp sockets<br>Number of 16 Amp sockets<br>Number of 13 Amp sockets<br>Number of 200 Amp supply | AC full load Amps 400 3-phase<br>Connection via sequential NRG Powerlock<br>x1 5 pin<br>x3 3 pin<br>x5<br>x31<br>x1 |                                             |  |  |
| SOUND STAGE             |                                                                                                                                                                     |                                                                                                                     |                                             |  |  |
| BEAM LOADING            | 1 Tonne evenly distributed, per beam. 4 x beams.                                                                                                                    |                                                                                                                     |                                             |  |  |
| WALL ANCHOR POINTS      | N/A                                                                                                                                                                 |                                                                                                                     |                                             |  |  |
| LOADING ACCESS          | DING ACCESS Dock doors                                                                                                                                              |                                                                                                                     | 2.94m<br>3.014m                             |  |  |
| FLOOR TYPE              | Concrete                                                                                                                                                            |                                                                                                                     |                                             |  |  |
| FLOOR LOADING           | N/A                                                                                                                                                                 |                                                                                                                     |                                             |  |  |
| HEATING                 | ING Heated air blower                                                                                                                                               |                                                                                                                     |                                             |  |  |
| WATER ON STAGE          | ER ON STAGE Yes                                                                                                                                                     |                                                                                                                     |                                             |  |  |
| TELECOMS &<br>BROADBAND | Available                                                                                                                                                           |                                                                                                                     |                                             |  |  |
| FIRE PROTECTION         | ROTECTION Sprinkler activation temperature<br>Smoke detectors                                                                                                       |                                                                                                                     |                                             |  |  |
| FIRE EXTINGUISHERS      | E EXTINGUISHERS H20<br>CO2<br>Foam                                                                                                                                  |                                                                                                                     |                                             |  |  |
| RED LIGHT AND BELL      | Yes, next to entrance                                                                                                                                               |                                                                                                                     |                                             |  |  |
| EXTRACTION              | No                                                                                                                                                                  |                                                                                                                     |                                             |  |  |
|                         |                                                                                                                                                                     |                                                                                                                     |                                             |  |  |