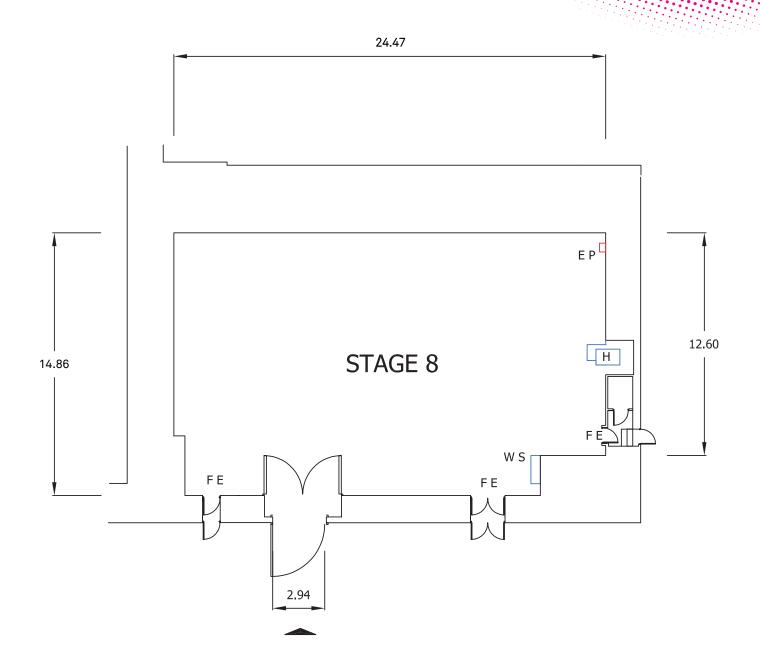

## Stage 8

## KEY

STAGE DIMENSIONS

|  | MAIN ENTRANCE<br>FIRE EXIT<br>ELECTRIC PANEL<br>WATER SUPPLY OR SINK<br>HEATER | STAGE 8     | LENGTH | WIDTH  | HEIGHT | AREA        |
|--|--------------------------------------------------------------------------------|-------------|--------|--------|--------|-------------|
|  |                                                                                | Feet/inches | 80'3"  | 48'78" | 31'8"  | 3,755 sq ft |
|  |                                                                                | Metres      | 24.47m | 14.86m | 9.64m  | 348.80 sq m |

Dimensions are not to be scaled from this drawing. Production must verify all dimensions before commencing any works on this stage.

## Stage 8 Technical details

| STAGE SIZE              | Length<br>Width<br>Height (to runway beams)<br>Area                                                                                                                 | 80'3"<br>48'78"<br>31'8"<br>3,755 sq ft                                                                             | 24.47 m<br>14.86 m<br>9.64 m<br>348.80 sq m |  |  |
|-------------------------|---------------------------------------------------------------------------------------------------------------------------------------------------------------------|---------------------------------------------------------------------------------------------------------------------|---------------------------------------------|--|--|
| ELECTRICAL SUPPLY       | Maximum electrical load<br>Number of 63 Amp sockets<br>Number of 32 Amp sockets<br>Number of 16 Amp sockets<br>Number of 13 Amp sockets<br>Number of 200 Amp supply | AC full load Amps 400 3-phase<br>Connection via sequential NRG Powerlock<br>x1 5 pin<br>x3 3 pin<br>x5<br>x31<br>x1 |                                             |  |  |
| SOUND STAGE             |                                                                                                                                                                     |                                                                                                                     |                                             |  |  |
| BEAM LOADING            | 1 Tonne evenly distributed, per beam. 4 x beams.                                                                                                                    |                                                                                                                     |                                             |  |  |
| WALL ANCHOR POINTS      | N/A                                                                                                                                                                 |                                                                                                                     |                                             |  |  |
| LOADING ACCESS          | DING ACCESS Dock doors                                                                                                                                              |                                                                                                                     | 2.94m<br>3.014m                             |  |  |
| FLOOR TYPE              | Concrete                                                                                                                                                            |                                                                                                                     |                                             |  |  |
| FLOOR LOADING           | N/A                                                                                                                                                                 |                                                                                                                     |                                             |  |  |
| HEATING                 | ING Heated air blower                                                                                                                                               |                                                                                                                     |                                             |  |  |
| WATER ON STAGE          | ER ON STAGE Yes                                                                                                                                                     |                                                                                                                     |                                             |  |  |
| TELECOMS &<br>BROADBAND | Available                                                                                                                                                           |                                                                                                                     |                                             |  |  |
| FIRE PROTECTION         | ROTECTION Sprinkler activation temperature<br>Smoke detectors                                                                                                       |                                                                                                                     |                                             |  |  |
| FIRE EXTINGUISHERS      | E EXTINGUISHERS H20<br>CO2<br>Foam                                                                                                                                  |                                                                                                                     |                                             |  |  |
| RED LIGHT AND BELL      | Yes, next to entrance                                                                                                                                               |                                                                                                                     |                                             |  |  |
| EXTRACTION              | No                                                                                                                                                                  |                                                                                                                     |                                             |  |  |
|                         |                                                                                                                                                                     |                                                                                                                     |                                             |  |  |