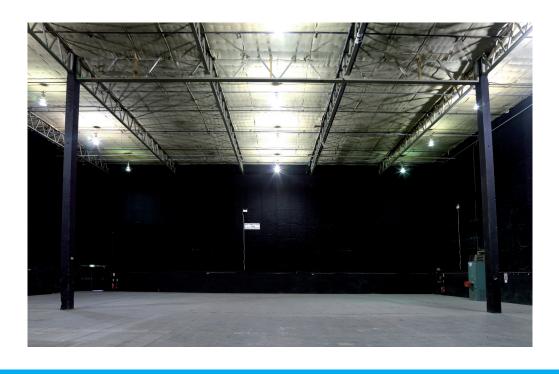

### Stage 9

# Stage 9 Technical details

| STAGE SIZE              | Length<br>Width<br>Height (to runway beams)<br>Area                         | 103'6"<br>83'08"<br>33'0"<br>8,925 sq ft                                              | 31.56 m<br>25.32 m<br>10.06 m<br>829.20 sq m |  |
|-------------------------|-----------------------------------------------------------------------------|---------------------------------------------------------------------------------------|----------------------------------------------|--|
| ELECTRICAL SUPPLY       | Maximum electrical load  Number of 16 Amp sockets  Number of 13 Amp sockets | AC full load Amps 400 3-phase<br>Connection via sequential NRG Powerlock<br>x2<br>x16 |                                              |  |
| BEAM LOADING            | 1 Tonne evenly distributed, per beam. 5 x beams.                            |                                                                                       |                                              |  |
| WALL ANCHOR POINTS      | N/A                                                                         |                                                                                       |                                              |  |
| LOADING ACCESS          | Dock doors                                                                  | Width<br>Height                                                                       | 4.48m<br>5.01m                               |  |
| FLOOR TYPE              | Concrete                                                                    |                                                                                       |                                              |  |
| FLOOR LOADING           | N/A                                                                         |                                                                                       |                                              |  |
| HEATING                 | Heated air blower                                                           | Yes                                                                                   |                                              |  |
| WATER ON STAGE          | No                                                                          |                                                                                       |                                              |  |
| TELECOMS &<br>BROADBAND | Available                                                                   |                                                                                       |                                              |  |
| FIRE PROTECTION         | Sprinkler activation temperature<br>Smoke detectors                         | 68C<br>No                                                                             |                                              |  |
| FIRE EXTINGUISHERS      | H20<br>CO2<br>Foam                                                          | 0<br>3<br>4                                                                           |                                              |  |
| RED LIGHT AND BELL      | Yes, next to entrance                                                       |                                                                                       |                                              |  |
| EXTRACTION              | No                                                                          |                                                                                       |                                              |  |