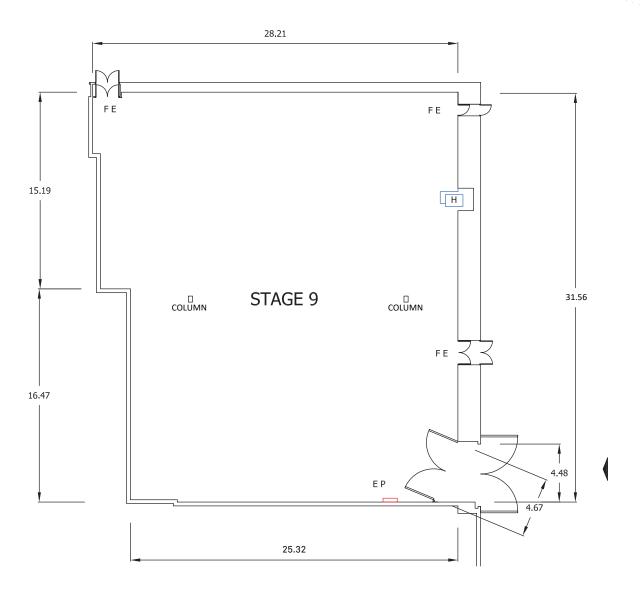

### Stage 9

## MAIN ENTRANCE FE FIRE EXIT EP ELECTRIC PANEL WS WATER SUPPLY OR SINK H HEATER

#### STAGE DIMENSIONS

| STAGE 9     | LENGTH | WIDTH  | HEIGHT | AREA        |
|-------------|--------|--------|--------|-------------|
| Feet/inches | 103'6" | 83'08" | 33'0"  | 8,925 sq ft |
| Metres      | 31.56m | 25.32m | 10.06m | 829.20 sq m |

 $Dimensions \ are \ not \ to \ be \ scaled \ from \ this \ drawing. \ Production \ must \ verify \ all \ dimensions \ before \ commencing \ any \ works \ on \ this \ stage.$ 

# Stage 9 Technical details

| STAGE SIZE              | Length<br>Width<br>Height (to runway beams)<br>Area                         | 103'6"<br>83'08"<br>33'0"<br>8,925 sq ft                                              | 31.56 m<br>25.32 m<br>10.06 m<br>829.20 sq m |  |
|-------------------------|-----------------------------------------------------------------------------|---------------------------------------------------------------------------------------|----------------------------------------------|--|
| ELECTRICAL SUPPLY       | Maximum electrical load  Number of 16 Amp sockets  Number of 13 Amp sockets | AC full load Amps 400 3-phase<br>Connection via sequential NRG Powerlock<br>x2<br>x16 |                                              |  |
| BEAM LOADING            | 1 Tonne evenly distributed, per beam. 5 x beams.                            |                                                                                       |                                              |  |
| WALL ANCHOR POINTS      | N/A                                                                         |                                                                                       |                                              |  |
| LOADING ACCESS          | Dock doors                                                                  | Width<br>Height                                                                       | 4.48m<br>5.01m                               |  |
| FLOOR TYPE              | Concrete                                                                    |                                                                                       |                                              |  |
| FLOOR LOADING           | N/A                                                                         |                                                                                       |                                              |  |
| HEATING                 | Heated air blower                                                           | Yes                                                                                   |                                              |  |
| WATER ON STAGE          | No                                                                          |                                                                                       |                                              |  |
| TELECOMS &<br>BROADBAND | Available                                                                   |                                                                                       |                                              |  |
| FIRE PROTECTION         | Sprinkler activation temperature<br>Smoke detectors                         | 68C<br>No                                                                             |                                              |  |
| FIRE EXTINGUISHERS      | H20<br>CO2<br>Foam                                                          | 0<br>3<br>4                                                                           |                                              |  |
| RED LIGHT AND BELL      | Yes, next to entrance                                                       |                                                                                       |                                              |  |
| EXTRACTION              | No                                                                          |                                                                                       |                                              |  |